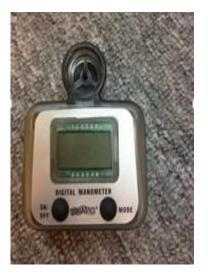

## Inflate

Inflate with the pump insert to valve. Use the included manometer to check correct working pressure. Check the manometer and use hand to press the product to feel pressure.

Turn on the switch to inflate

Find the valves

Manometer to check the pressure

Turn off the valves

Turn off switch