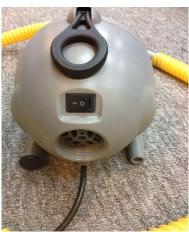

## Inflate

Inflate with the pump insert to valve. Use the included manometer to check correct working pressure. Check the manometer and use hand to press the product to feel pressure.

Turn on the switch to inflate

Find the valves

Manometer to check the pressure

Turn off the valves

Turn off switch