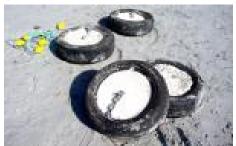

# **Fixed**

Vertical anchor, ensure the minimum water depth is maintained.

Use a concrete block, tire anchor, barrel anchor etc as an attachment point.