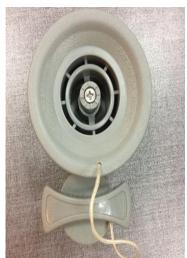

## Inflate

Inflate with the pump insert to valve. Use the included manometer to check correct working pressure. Check the manometer and use hand to press the product to feel pressure.

Turn on the switch to inflate

Find the valves

Manometer to check the pressure

Turn off the valves

Turn off switch