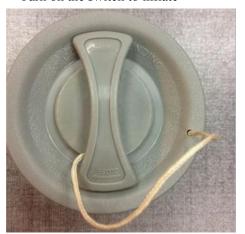

Find the valves

Manometer to check the pressure

Turn off the valves

Turn off switch