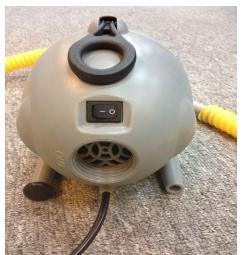

## Inflate

Inflate with the pump insert to valve. Use the included manometer to check correct working pressure. Check the manometer and use hand to press the product to feel pressure.

Turn on the switch to inflate

Find the valves

Manometer to check the pressure

Turn off the valves

Turn off switch