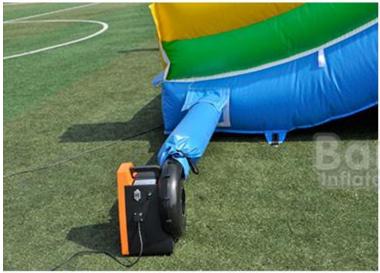

## 2.Inflate

#### **B:For Air Inflatables**

Put the blower connecting to the inflatable and inflatable all the time.