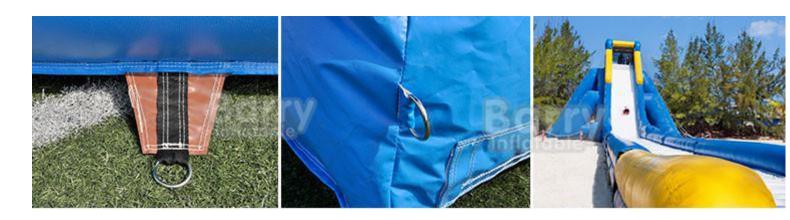

### A:For the Water Toys

Vertical anchor, ensure the minimum water depth is maintained. Use a concrete block, tire anchor, barrel anchor etc as an attachment point.

**B:For the Inflatables on Land** 

4.Finished