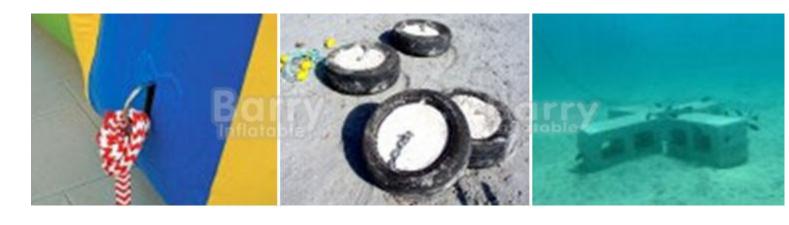

### A:For the Water Toys

Vertical anchor, ensure the minimum water depth is maintained. Use a concrete block, tire anchor, barrel anchor etc as an attachment point.

**B:For the Inflatables on Land** 

4.Finished