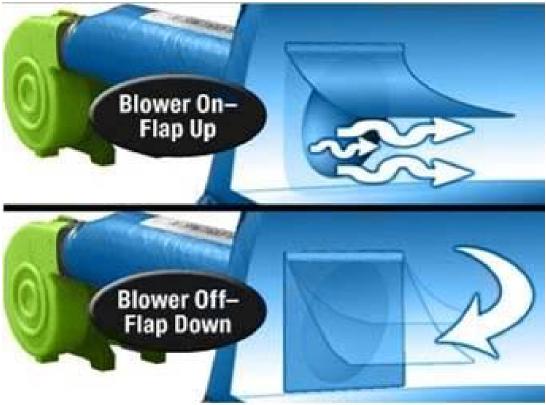

For the safety, we make safe flap inside the air tube, when the electricity is cut off and make the blower off suddenly, the flap will help stop the air let out too quickly. So the kids can have enough time to leave the inflatable. Note: the size of the blower tube will be 25cm.