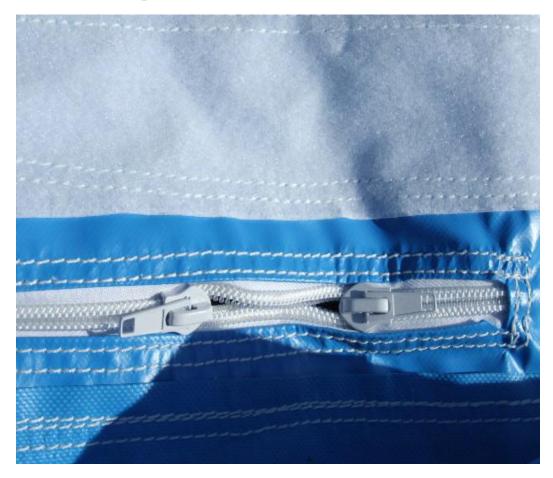

### 5. about the anchor points, we will make it like this, see photo

about the deflation part, we will make it like this, but black color will be ok, and two zips

6. about the inflation part, we will make it like this