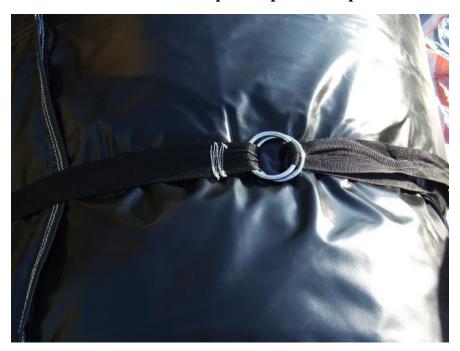

### 5. about the anchor points, we will make it like this, see photo

about the deflation part, we will make it like this, but black color will be ok, and two zips

6. about the inflation part, we will make it like this