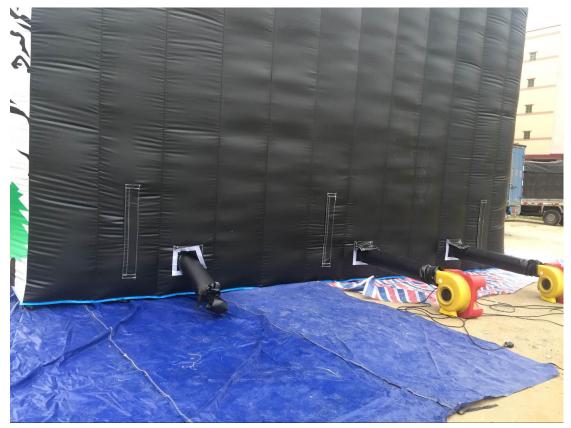

### 5. about the anchor points, we will make it like this, see photo

about the deflation part, we will make it like this, but black color will be ok, and two zips

6. about the inflation part, we will make it like this

For the safety, we make safe flap inside the air tube, when the electricity is cut off and make the blower off suddenly, the flap will help stop the air let out too quickly. So the kids can have enough time to leave the inflatable. Note: the size of the blower tube will be 25cm.