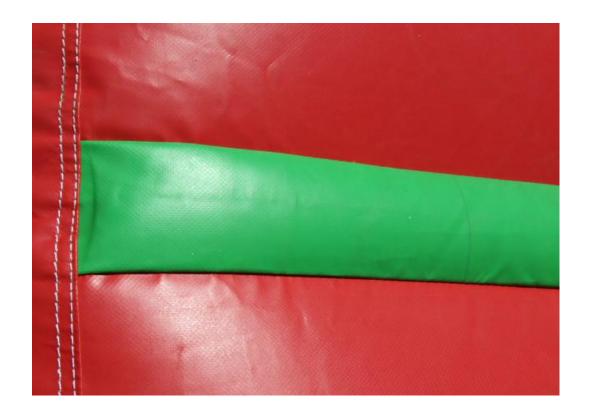

3. about the bottom, we use black color 0.55mm pvc for it .just like this photo shows

4. about the surface of the slide part and the climb par, everywhere we will sew the reinforce strips, see the photo

then this will make your sliders more durable. Also looks perfect.