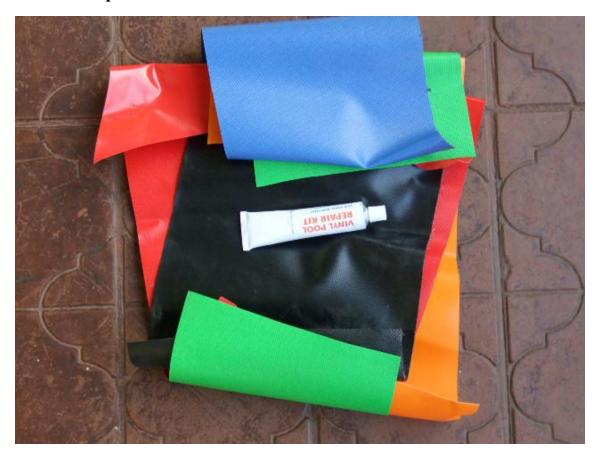

#### 9. about repair kit

we supply the repair kit bag like the yellow one.

There must be the black color pvc inside the bag, other color pvc depends on the units.

9.at last, all sliders need a cover for the slide part. And the color is the same as the sliding sheet.