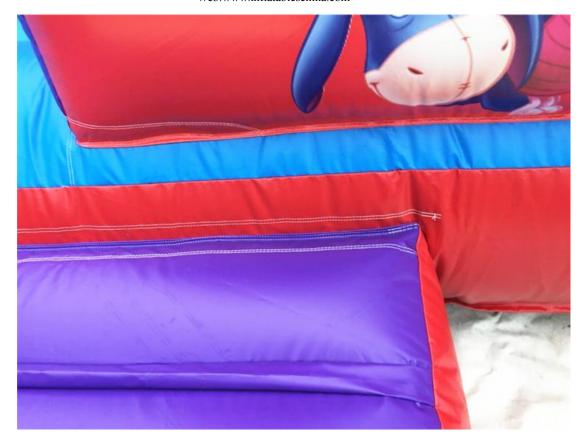

3. about the bottom, we use black color 0.55mm pvc for it .just like this photo shows

4. about the surface of the slide part and the climb par, everywhere we will sew the reinforce strips, see the photo

then this will make your sliders more durable. Also looks perfect.