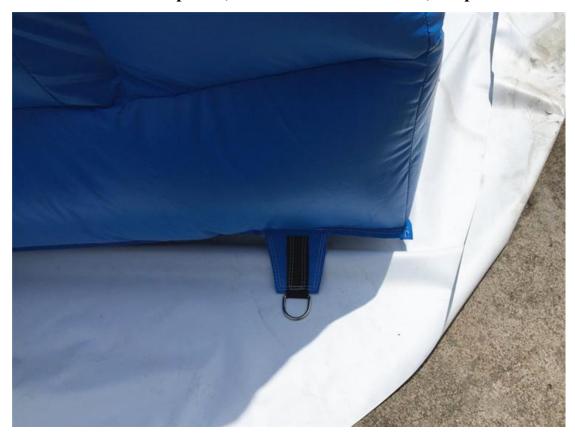

### 5. about the anchor points, we will make it like this, see photo

about the deflation part, we will make it like this, but black color will be ok, and two zips

6. about the inflation part, we will make it like this