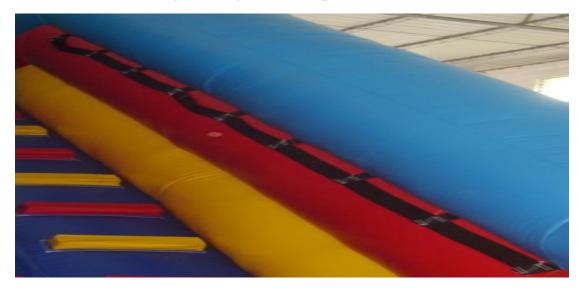

3. about the bottom, we use black color 0.55mm pvc for it .just like this photo shows

4. about the surface of the slide part and the climb par, everywhere we will sew the reinforce strips, see the photo

then this will make your sliders more durable. Also looks perfect.