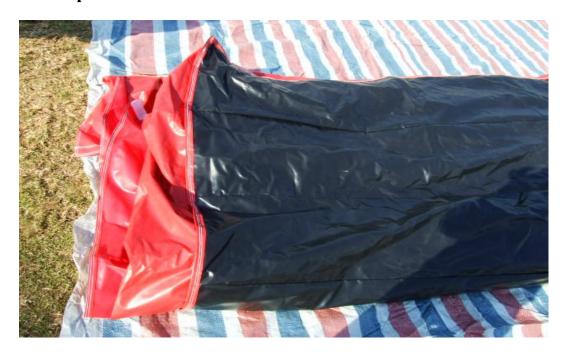

# 7. about the package, the package bad will be like this and also make black strip and pack the products. See the photo

8. and also make black strip and pack the products. See the photo